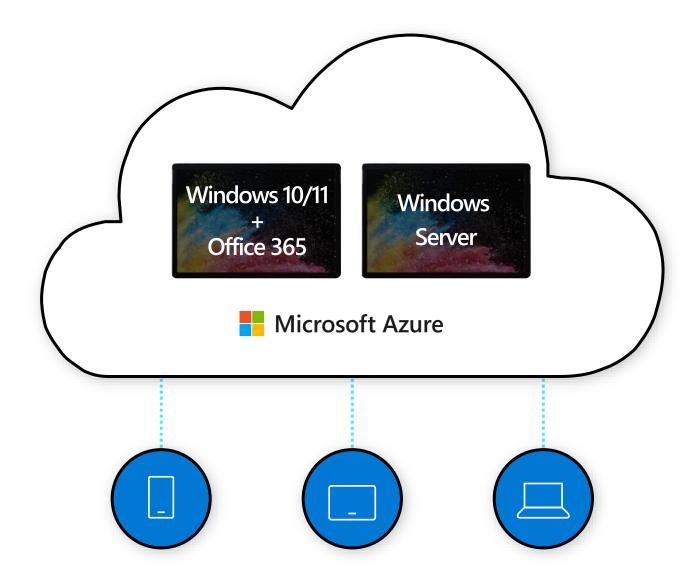

# **Azure Virtual Desktop**

The best virtual desktop experience, delivered on Azure

- + Deliver the only multi-session Windows 10/11 experience
- + Enable optimizations for Microsoft Office 365
- Migrate Windows Server (RDS) desktops and apps
- Deploy and scale in minutes