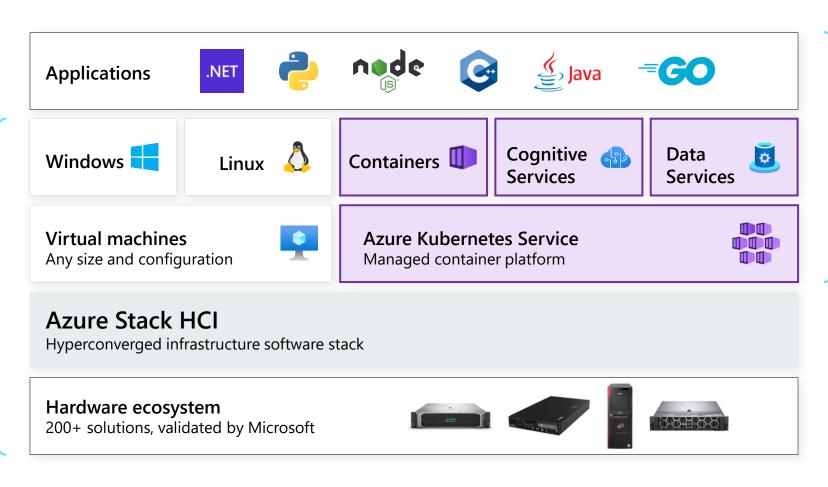

### Infrastructure Modernization

Harvest the power of the cloud from scaling, security, governance, networking & identity perspective to ingest the desired workloads, while having a cloud based BCDR setup by using **Azure Stack HCI** 

- · Scalability Power
- CAPEX/OPEX optimization
- · Security & BC Boost

# Azure Stack Hub Azure Stack HCl solutions Azure Portal, API, laaS and PaaS, and cloud platform admin tools Cloud compute, storage, and networking Hyperconverged compute, storage, and networking Azure hardware On-premises