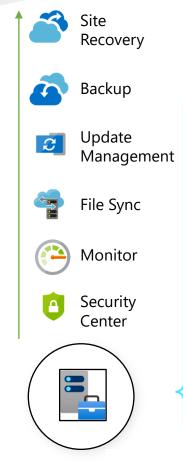

#### What I use...

Validated HCI solutions with Hyper-V and Storage Spaces Direct

Windows Admin Center

Integrated access to Azure services:

Azure Backup

Azure Site Recovery

Azure Monitor and Update Management