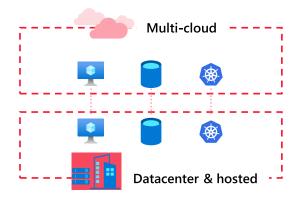

# Organize and govern across environments

Get Kubernetes clusters and servers that are sprawling across clouds, datacenters and edge under control by centrally organizing and governing from a single place.