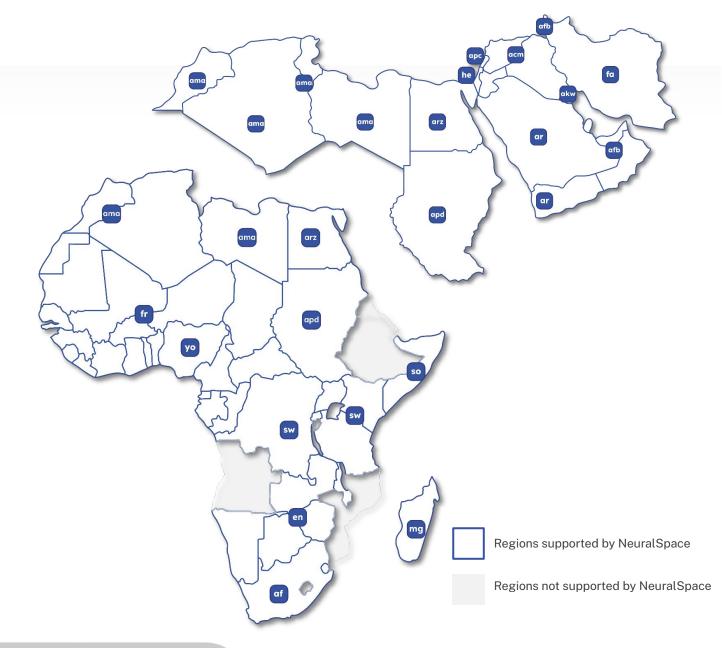

## MENA + Africa

- Arabic (Egyptian)
- Arabic (Egyptian)/English
   (Egyptian Arabizi)
- Arabic (Gulf)
- Arabic (Gulf)/English (Gulf Arabizi)
- Arabic (Kuwaiti)
- Arabic (Maghrebi)
- Arabic (Saudi)
- Swahili (Coastal: Kenyan & Tanzanian Swahili)
- Swahili (Coastal)/English (Sheng: Swahili/English slang)
- Yoruba
- and many more...