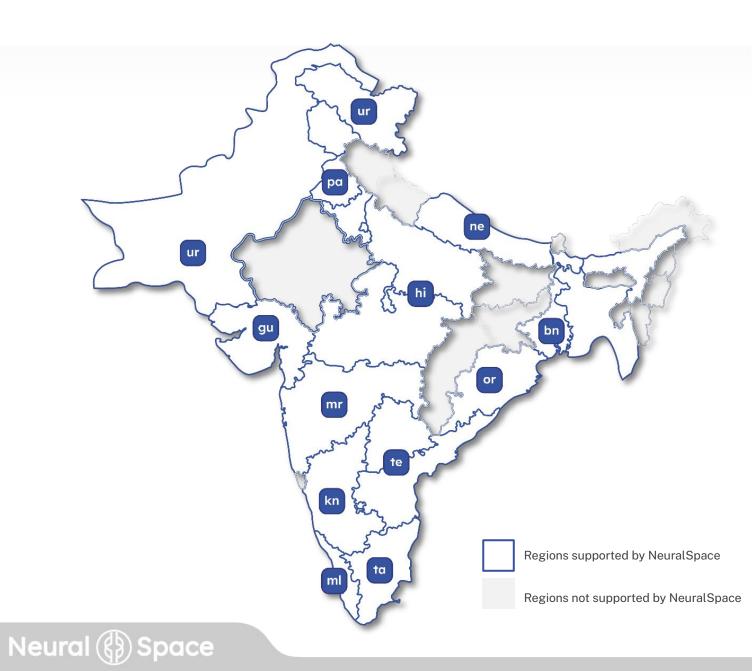

## Indian subcontinent

- Bengali
- Bengali/English
- Tamil
- Tamil/English
- Telugu
- Telugu/English
- Kannada
- Kannada/English
- Malayalam
- Malayalam/English
- Gujarati
- Gujarati/English
- Punjabi
- Punjabi/English
- Urdu
- Urdu/English
- and many more...