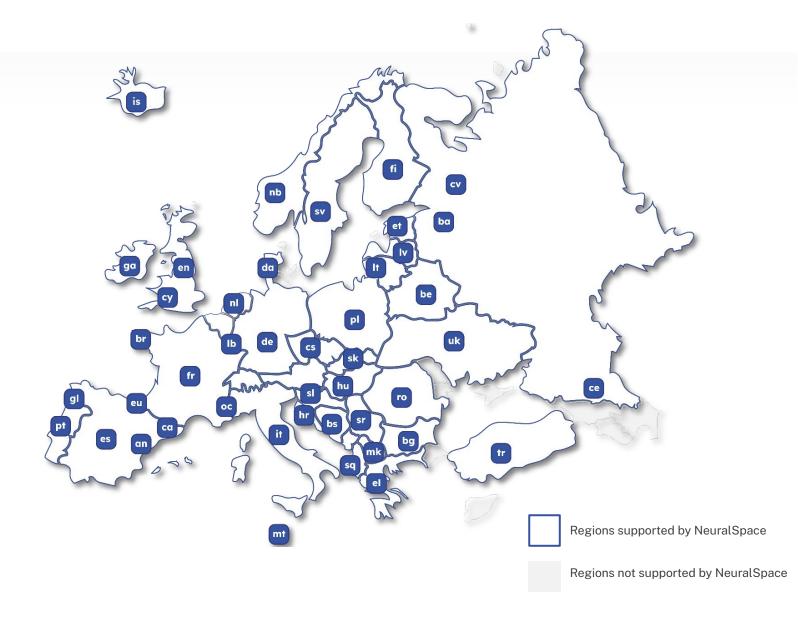

## Supported languages

## Europe

- German
- French
- Italian
- Spanish
- Portuguese
- Bosnian
- Turkish
- Bulgarian
- Albanian
- Danish
- Dutch
- English
- Finnish
- Polish
- Swedish
- Ukrainian
- and many more...