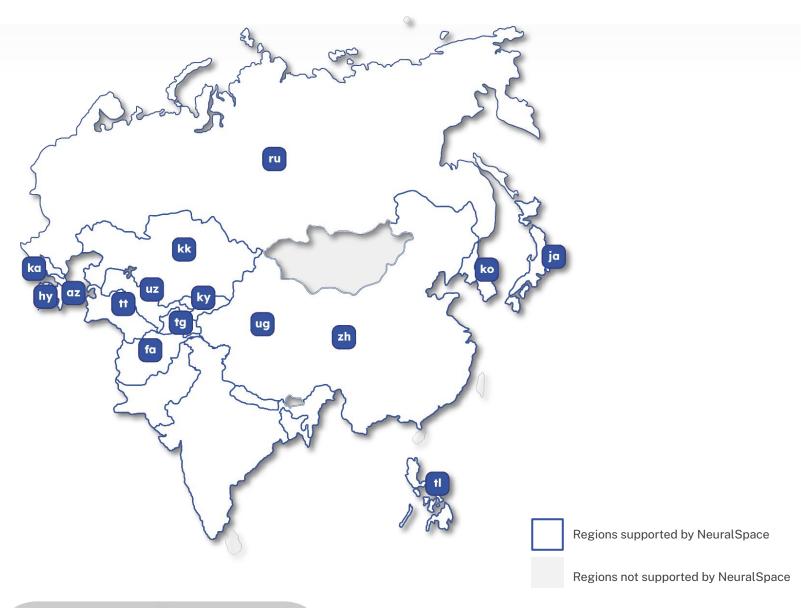

## Asia

- Korean
- Japanese
- Mandarin
- Tagalog
- Russian
- Uighur
- Azerbaijani
- Armenian
- Tatar
- Georgian
- Uzbek
- Kirghiz
- and many more...