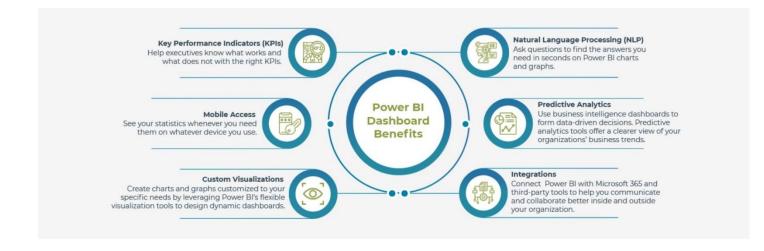

Dashboards are a wonderful way to monitor your business, get quick and relevant reports, and glance quickly at important metrics. A Power BI dashboard is a one-page canvas that use visualizations to tell a story. Because the dashboard is limited to one page, a well-designed dashboard contains only the most important elements of that story and provide you with visualization elements like charts and graphs to present 360-degree overview of business operations.