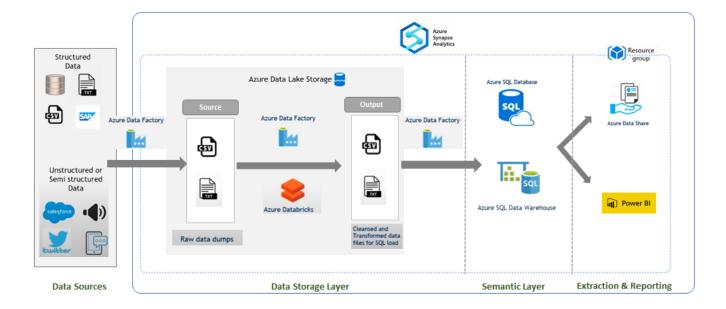

oud version for data warehousing & analytics, it is a *Platform as a Service (PaaS)* offering on Azure platform, which provides limitless analytics service using either serverless on-demand or provisioned resources—at scale. Where client do not have look for infrastructure readiness and maintenance, all the things will be done by Microsoft. Azure Synapse provides a unified experience that brings together data ingestion, data warehousing & Data visualization.

#### **Services**

- Data source connectivity (2 max)
- Data Modelling
- Max 10 Measures or Calculated columns
- 2 dashboards with 6 reports
- 4 charts per reports
- 1 Embedded report
- Desktop/mobile layout
- Automatic data refresh
- Role level security
- Publishing to Power BI services



# High-Level Architecture of Azure Synapse



## **Contact US:**

info@qdsnet.com Phone:+974-44439900 Fax: +974-44432154

sales@qdsnet.com
www.qdsnet.com