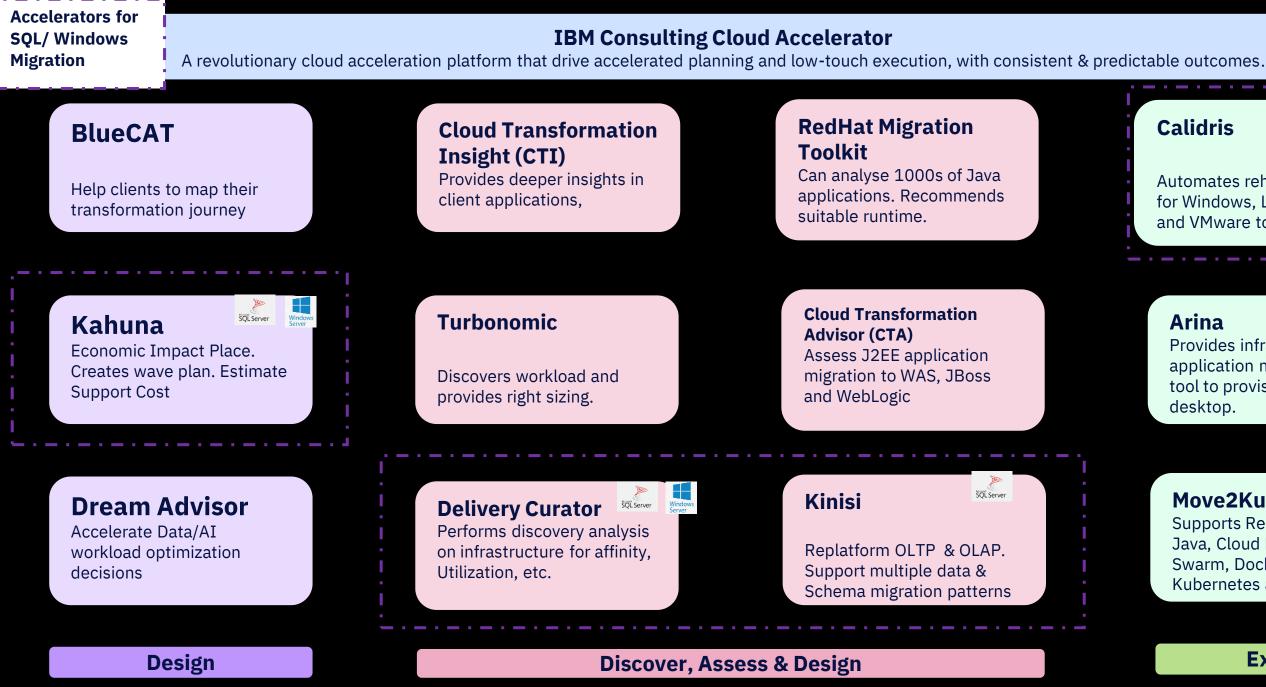

## IBM Tooling Strategy – IBM IPs

We leverage best of Azure tools and IBM IPs. We differentiate through our IBM research, consulting & acquisition tools.

### Calidris

Automates rehost pattern for Windows, Linux, Hyper-V and VMware to Cloud

Arina Provides infrastructure and application management tool to provision virtual desktop.

### Move2Kube

Supports Re-Platforming of Java, Cloud Foundry, Swarm, Docker to Kubernetes and Open Shift.

## **IBM Consulting Cloud Accelerator (ICCA)**

Reduced delivery risk with Data Analytics & Insight tool backed by 10,000 dev hours & 125+ engagements

Incorporates Well architected framework

Delivered by Hyperscaler Migration Factory