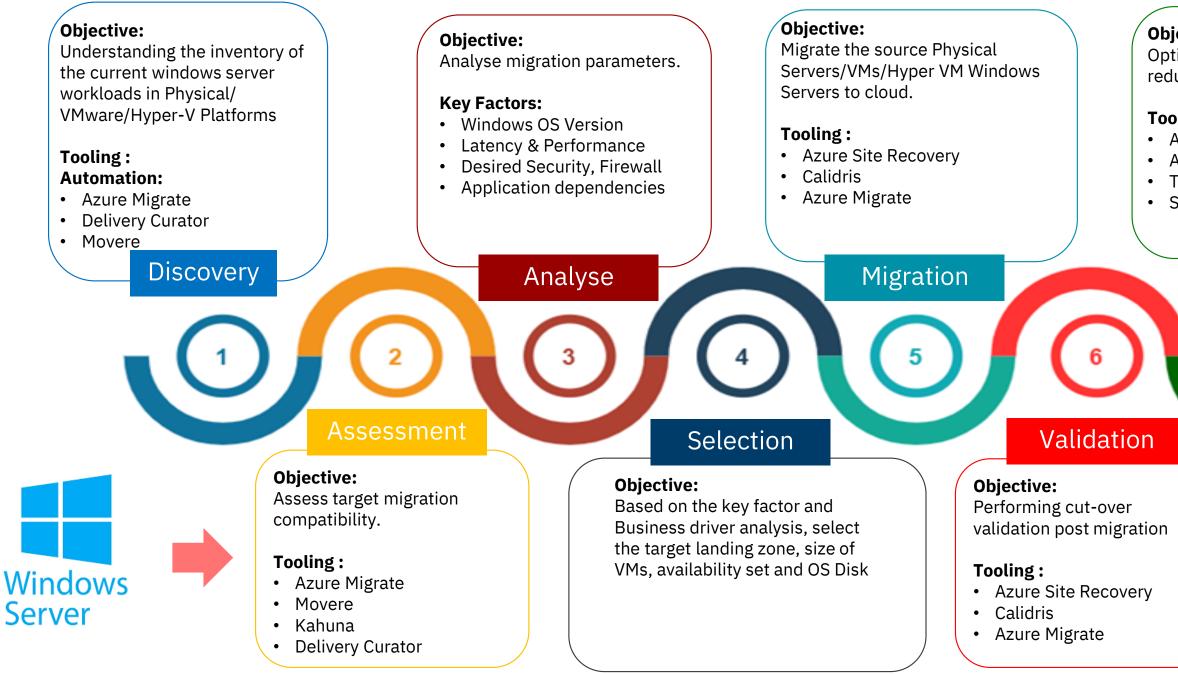

Enabled by pre-defined design patterns



delivery of migration outcomes

Enabled by 'Migration-as-a-Code' utility and 200+ pattern libraries in execution

20% reduction in business risk

Enabled by well defined pathways to application

modernization





optimizing savings and equivalent carbon credits

## **IBM Value Propositions for Migration Journey**



### 40% More Cost Effective

With economies of scale and proven processes

### 60% Faster **Time to Value**

Leveraging heavy automation and established templates

### Reduced **Delivery Risk**

With proven frameworks backed by 10,000+ development hours

### Single Team, **Agile Delivery Model**

Disciplined delivery with a geographically aligned team to reduce errors

## IBM Framework & Tooling for Windows Server Migration to Azure



### **Objective:**

Optimize and right size the VMs to reduce carbon footprint

### Tooling :

Azure Sustainability Calculator
Azure Well Architected Framework
Turbonomic
Sustainability Advisor

## Sustainability



## IBM Framework & Tooling for SQL Server Migration to Azure



## IBM Tooling Strategy – IBM IPs

We leverage best of Azure tools and IBM IPs. We differentiate through our IBM research, consulting & acquisition tools.



### Calidris

Automates rehost pattern for Windows, Linux, Hyper-V and VMware to Cloud

Arina Provides infrastructure and application management tool to provision virtual desktop.

### Move2Kube

Supports Re-Platforming of Java, Cloud Foundry, Swarm, Docker to Kubernetes and Open Shift.

### Execute

## **IBM Consulting Cloud Accelerator (ICCA)**



Reduced