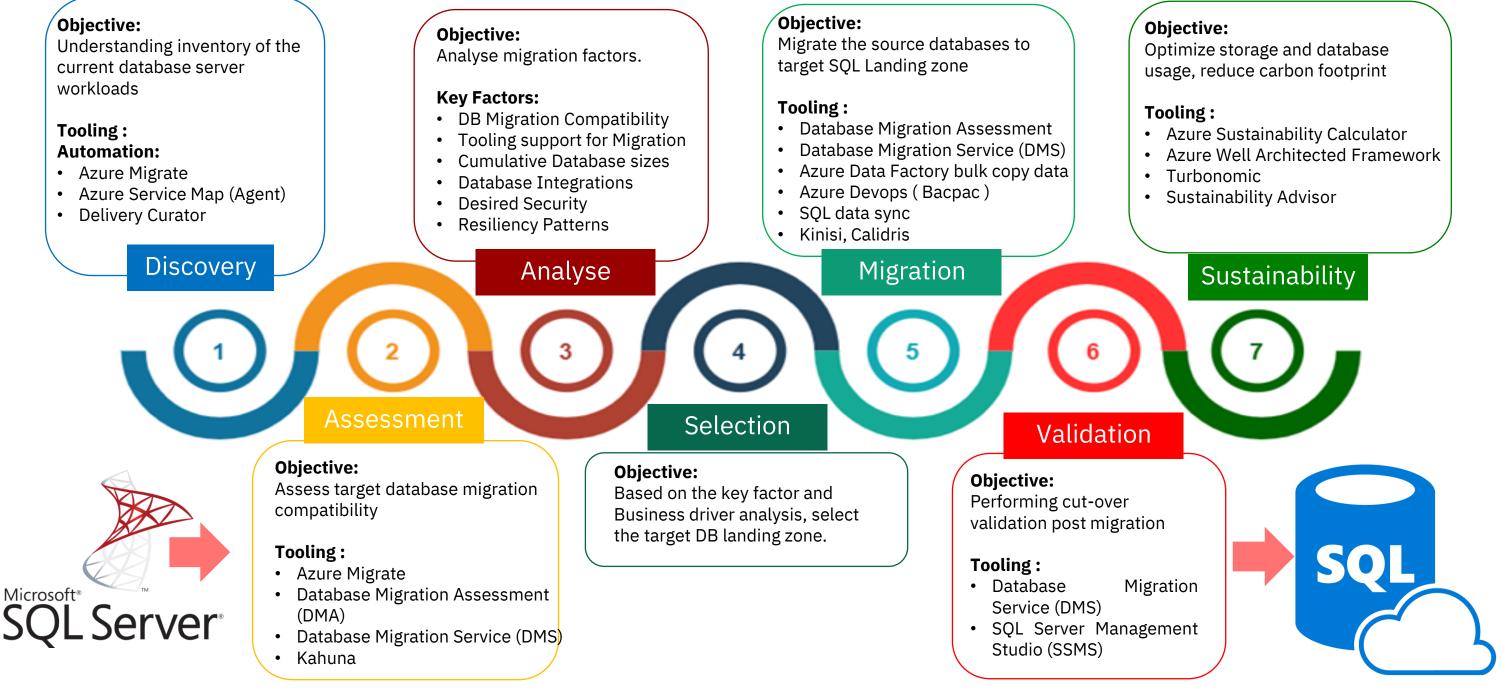

equivalent carbon credits

## **IBM Value Propositions for Migration Journey**



### 40% More Cost Effective

With economies of scale and proven processes

### 60% Faster **Time to Value**

Leveraging heavy automation and established templates

### Reduced **Delivery Risk**

With proven frameworks backed by 10,000+ development hours

### Single Team, **Agile Delivery Model**

Disciplined delivery with a geographically aligned team to reduce errors

## IBM Framework & Tooling for Windows Server Migration to Azure



### **Objective:**

Optimize and right size the VMs to reduce carbon footprint

### Tooling :

Azure Sustainability Calculator
Azure Well Architected Framework
Turbonomic
Sustainability Advisor

## Sustainability



## IBM Framework & Tooling for SQL Server Migration to Azure



## IBM Tooling Strategy – IBM IPs

We leverage best of Azure tools and IBM IPs. We differentiate through our IBM research, consulting & acquisition tools.



### Calidris

Automates rehost pattern for Windows, Linux, Hyper-V and VMware to Cloud

Arina Provides infrastructure and application management tool to provision virtual desktop.

### Move2Kube

Supports Re-Platforming of Java, Cloud Foundry, Swarm, Docker to Kubernetes and Open Shift.

### Execute

## **IBM Consulting Cloud Accelerator (ICCA)**



Reduced delivery risk with Data Analytics & Insight tool backed by 10,000 dev hours & 125+ engagements

Incorporates Well architected framework

Delivered by Hyperscaler Migration Factory

Strategic partnership with hyperscalers, partners

Powered by IBM Research, IBM Security & Acquisit