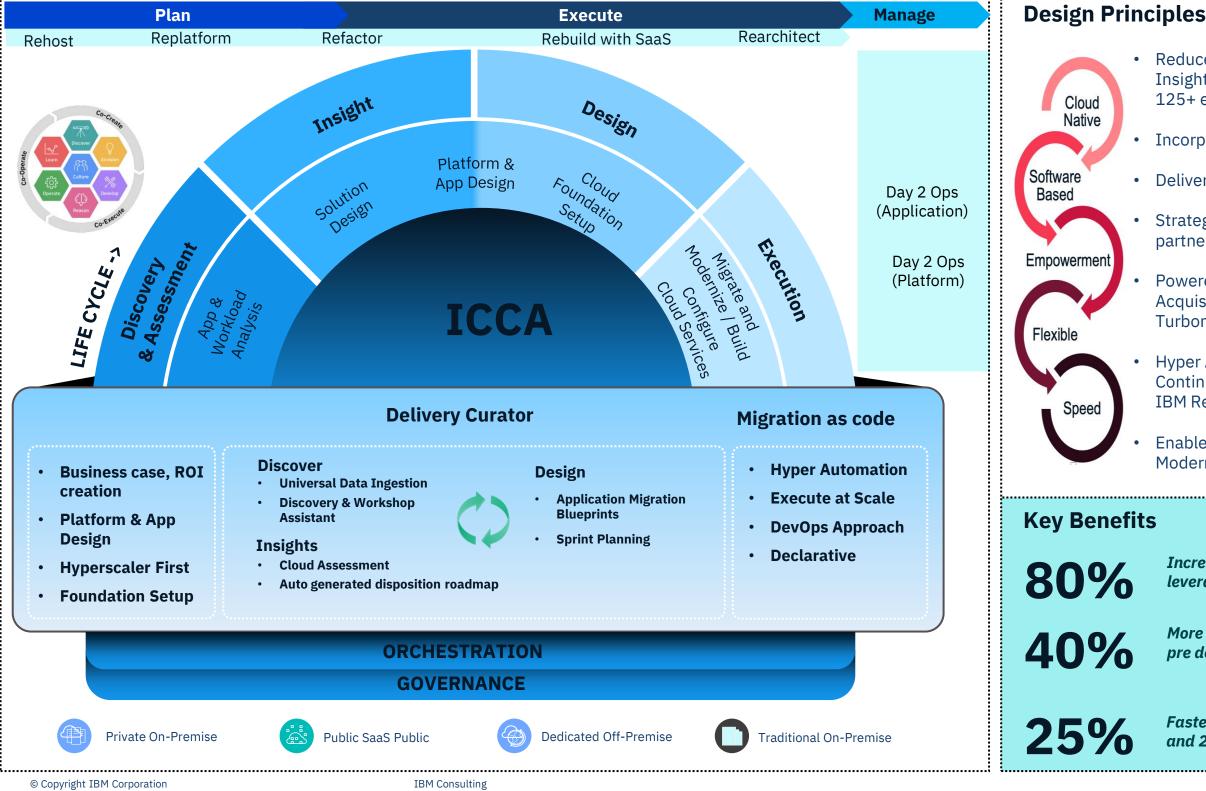

## **IBM Consulting Cloud Accelerator (ICCA)**

Reduced delivery risk with Data Analytics & Insight tool backed by 10,000 dev hours & 125+ engagements

Incorporates Well architected framework

Delivered by Hyperscaler Migration Factory

Strategic partnership with hyperscalers, partners

Powered by IBM Research, IBM Security & Acquisitions (Nordcloud, Taos, Neudesic, Turbonomic)

Hyper Automation - Declarative & Continuous Automation in collaboration with **IBM** Research

Enables Sustainable & secure Migration, Modernization experience for clients

Increase in efficiency during discovery leveraging automation & proven patterns

More cost-effective leveraging pre defined design patterns

Faster migrations with proven frameworks and 200+ pattern libraries in execution