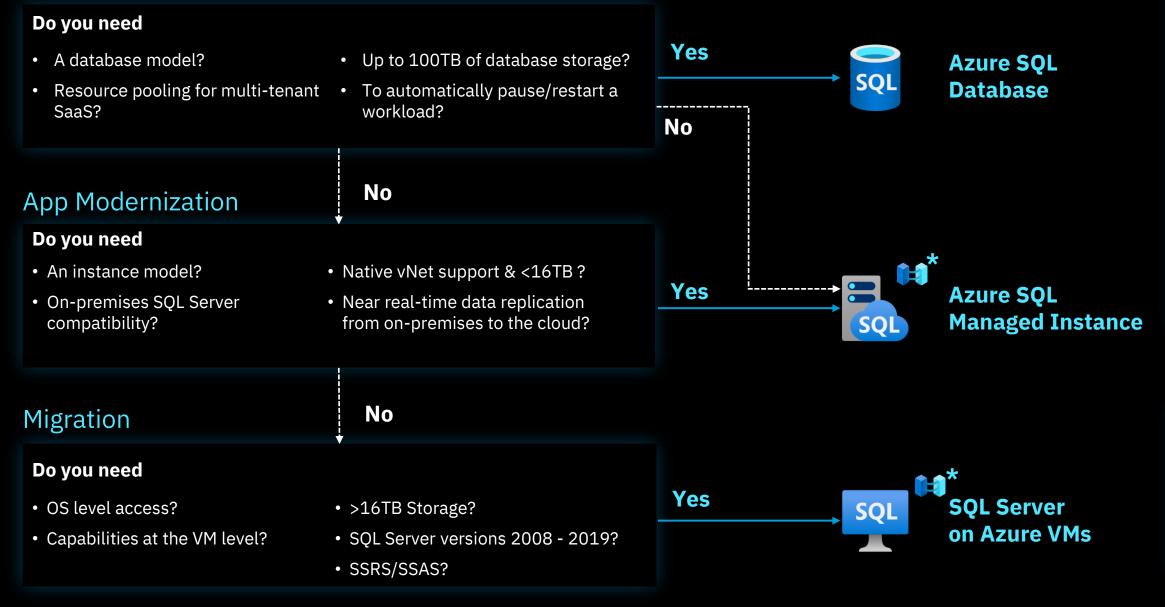

## Which Azure SQL offering is right for you?

### **App Innovation**

\* Use Azure Arc to enable the same services in your datacenter or on the cloud of your choice, when a hybrid or multicloud approach is required

### **Benefits of PaaS**

- Lower administrative burden
- No End of Support hassles
- Fully managed and always up to date
- Dynamic resource scaling
- Built-in high availability and automatic backups
- Multimodel capabilities

### **Benefits of IaaS**

- Maintain OS-level control
- Easy lift-and-shift eliminates app refactoring
- Faster path to the cloud