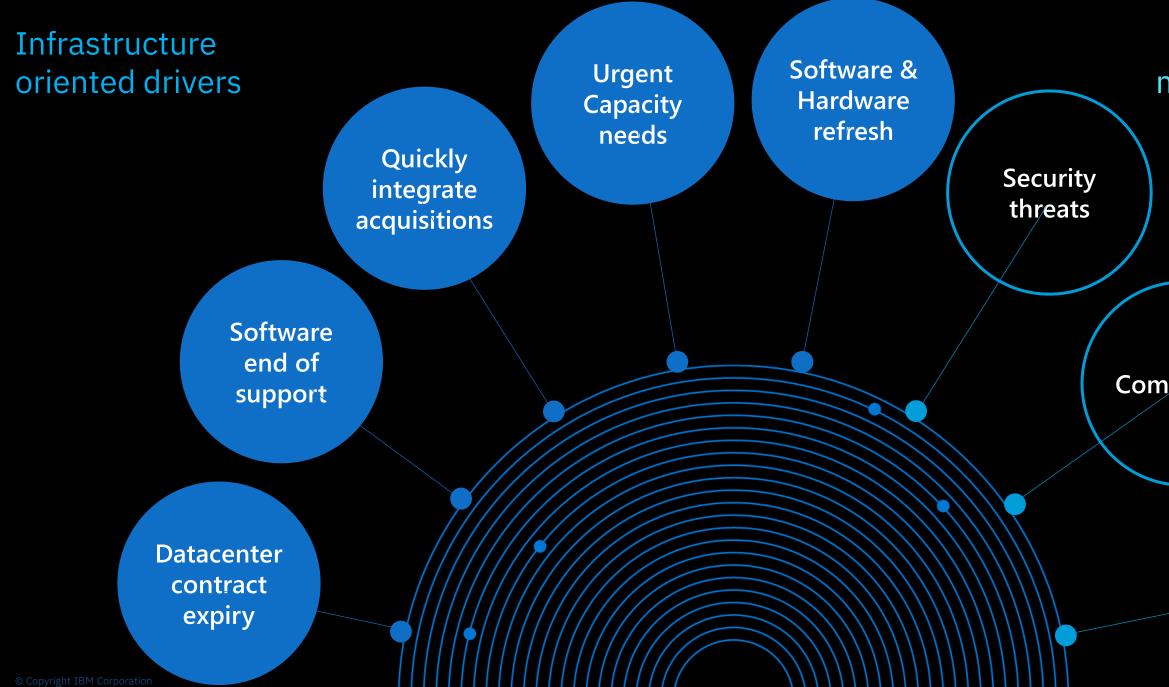

## What's driving migrations to Azure?

## App oriented modernization drivers

Compliance

Application innovation

3